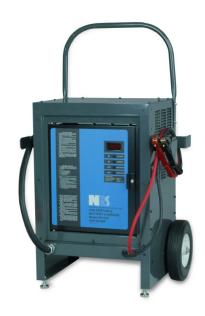

### Single Phase - SCR Regulated

The VVR 85-60 battery charger is a convection cooled solid state, single phase, SCR regulated charger that provides constant current or constant voltage output.

Designed to make battery charging simple, it has a variety of programmable options to personalize the charging profile. A four-digit display shows charge data, programmed charger settings, and error codes. These values are useful to monitor and correct problems, if needed, with the charging system and battery.