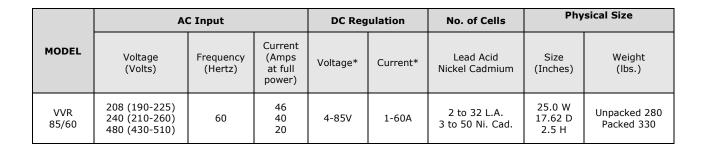

### Single Phase - SCR Regulated

The VVR 85-60 battery charger is a convection cooled solid state, single phase, SCR regulated charger that provides constant current or constant voltage output.

Designed to make battery charging simple, it has a variety of programmable options to personalize the charging profile. A four-digit display shows charge data, programmed charger settings, and error codes. These values are useful to monitor and correct problems, if needed, with the charging system and battery.